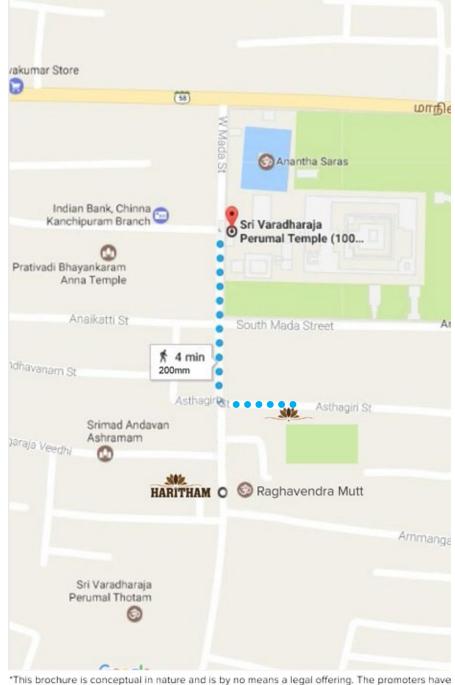

# \*\*\* HARITHAM \*\*\*

"Gopura darisanam kodi punniyam, "Haritham" is located at the foot of Varadharaja Perumal @ Vishnu Kanchipuram which is in the heart of the city. It is also the place where affluent people are settling down because of the proximity to all the famous Ancient Temples in Temple city. Lot of NRIs are showing interest in settling down in Kanchipuram after their high profile career and hence demand for flats are huge in this locality.

Asthagiri Street (Bommakara Theru),

Chinna Kanchipuram.