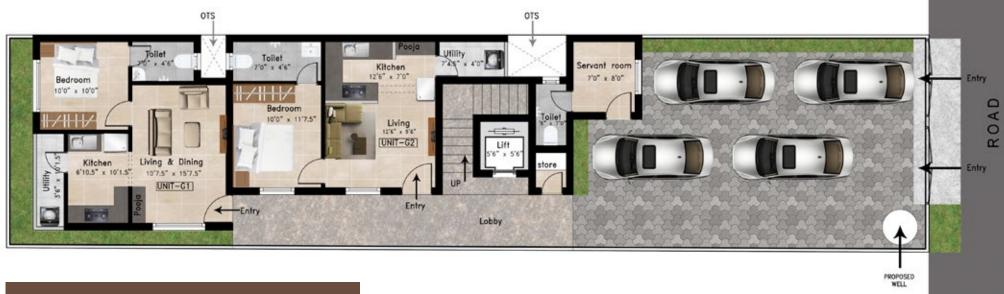

## **GROUND FLOOR PLAN**

| <u>UNIT</u> |      | SALEABLE AREA |
|-------------|------|---------------|
| G1          | 1BHK | 660 Sq.ft     |
| G2          | 1BHK | 663 Sq.ft     |

LOCATION: Plot: No: 64,

Asthagiri Street (Bommakara Theru),

Chinna Kanchipuram.