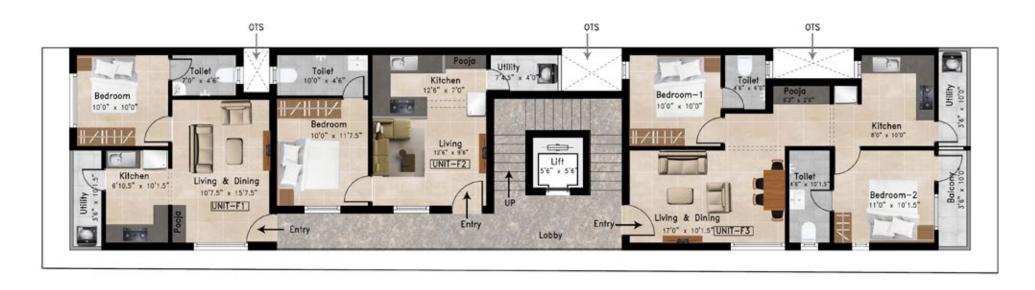

## TYPICAL FLOOR PLAN

| <u>UNIT</u> |      | SALEABLE AREA |
|-------------|------|---------------|
| F1/S1       | 1BHK | 660 Sq.ft     |
| F2/S2       | 1BHK | 663 Sq.ft     |
| F3/S3       | 2BHK | 1123 Sq.ft    |

LOCATION: Plot: No: 64,

Asthagiri Street (Bommakara Theru),

Chinna Kanchipuram.